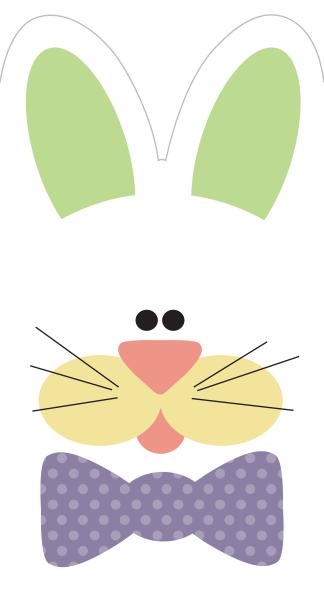

## EASTER BUNNY AND CHICK BAGS

## INSTRUCTIONS:

Bags: Place the bag in your printer. You may need to read your manual so that your paper is placed in the correct direction. A test print on regular paper would help you with this aswell. Set print option to custom paper size of 3.5 x 6 inches. Once printed, cut around the shape of the bunny's ears and chick's head. Cut out chick's wings and adhere to opposite sides of the printed chick bags. Stuff with treats and enjoy!