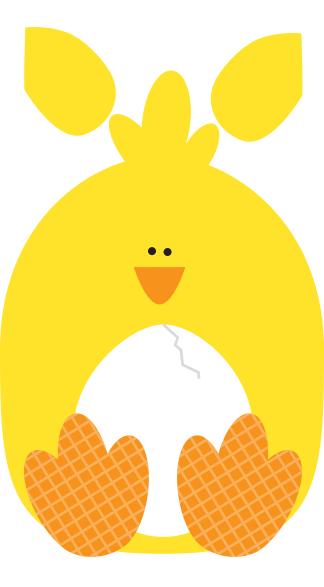

## EASTER BUNNY AND CHICK BAGS

## INSTRUCTIONS:

Bags: Place the bag in your printer. You may need to read your manual so that your paper is placed in the correct direction. A test print on regular paper would help you with this aswell. Set print option to custom paper size of 3.5 x 6 inches. Once printed, cut around the shape of the bunny's ears and chick's head. Cut out chick's wings and adhere to opposite sides of the printed chick bags. Stuff with treats and enjoy!