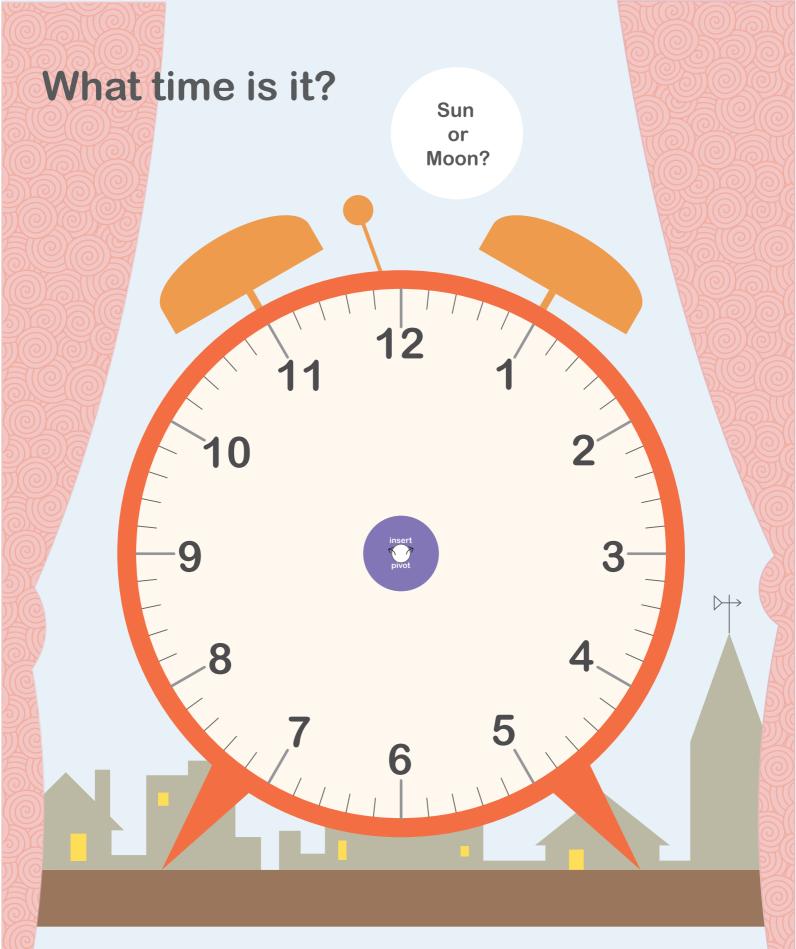

What time is...

?

For Sun or Moon? (page 1)

For the note pad - Hours (page 2)

| One       | Tv  | vo  | Three        | Four | Five |
|-----------|-----|-----|--------------|------|------|
| Six       | Sev | /en | Eight        | Nine | Ten  |
| Eleven Tw |     |     | elve O'clock |      |      |