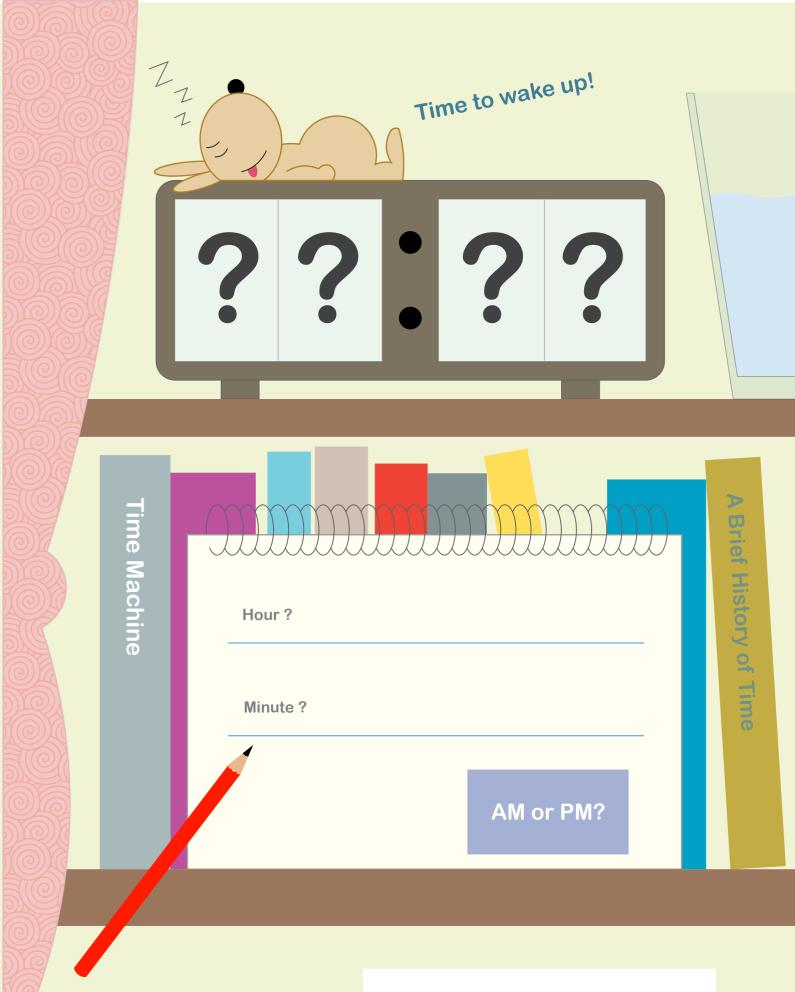

## For the note pad - AM or PM? (page 2)

## To use for the digital clock on page 2