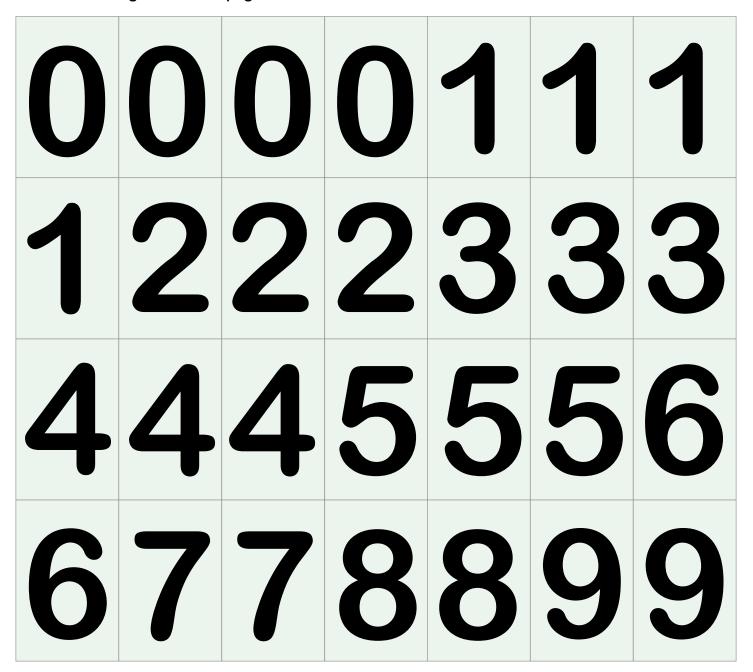

One Two Three Four Five
Six Seven Eight Nine Ten
Eleven Twelve Thirteen
Fourteen Fifteen Sixteen
Seventeen Eighteen
Nineteen Twenty Thirty
Forty Fifty

MRPFG03 For classroom and personal use only. Not For Sale.
www.mrprintables.com @mprintables.2011 All rights reserved.