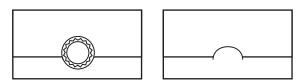

## Assembly:

2. Fold the left and right flaps toward the center, then fold the bottom flap up, and tuck the top flap into the semi-circle flap you created by cutting.

03

3. Affix a decorative seal or leave as is and give to that special person!

IMPORTANT STUFF: The files included in this pdf are in NO way to be used for resale and are intended for personal use only. ©2011 The Digital Fold. All Rights Reserved.