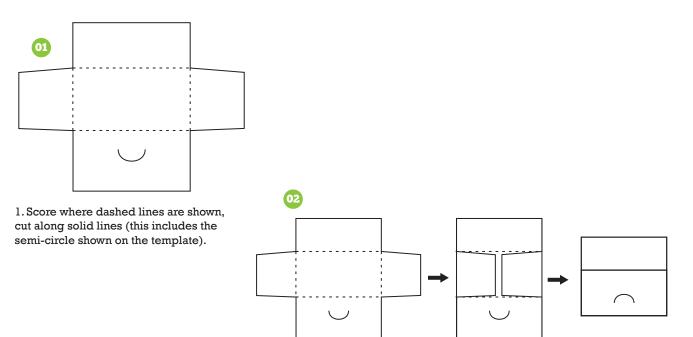

## **Printing:**

1. Print the template on one side of the paper you're using.

3. Cut and assemble, as shown below!

## Assembly:

2. Fold the left and right flaps toward the center, then fold the bottom flap up, and tuck the top flap into the semi-circle flap you created by cutting.

03

3. Affix a decorative seal or leave as is and give to that special person!