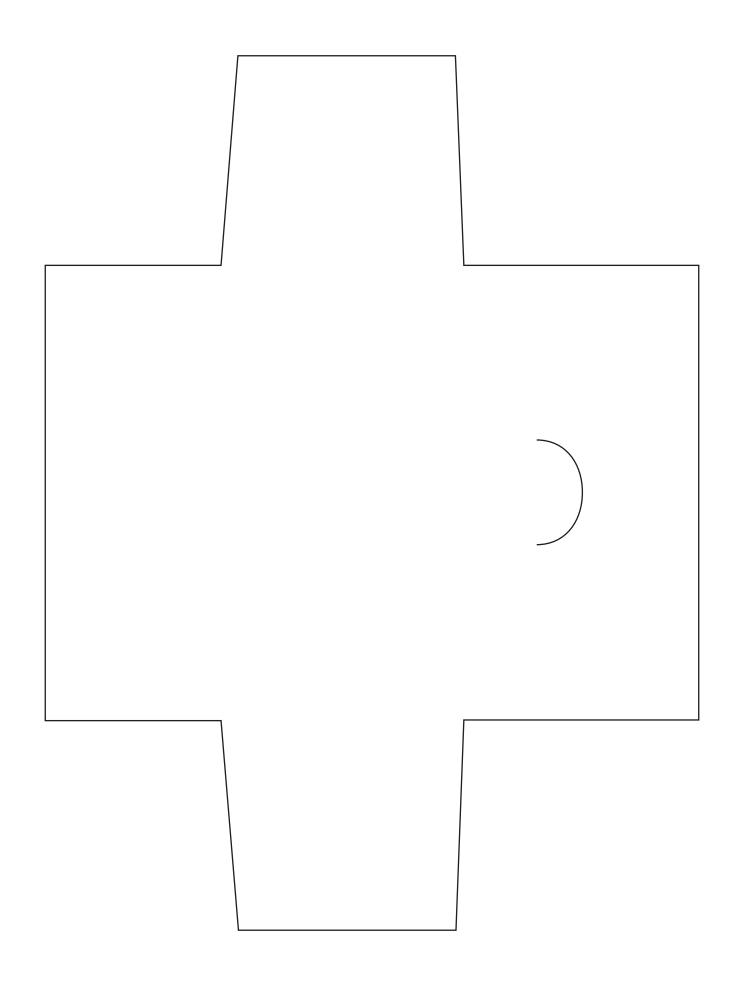

## THE DIGITAL FOLD | mini envelope | instructions + template

Mini Envelope: Measures 4.75" wide by 2.5" high

## **Printing:**

1. Print the template on one side of the paper you're using.

3. Cut and assemble, as shown below!